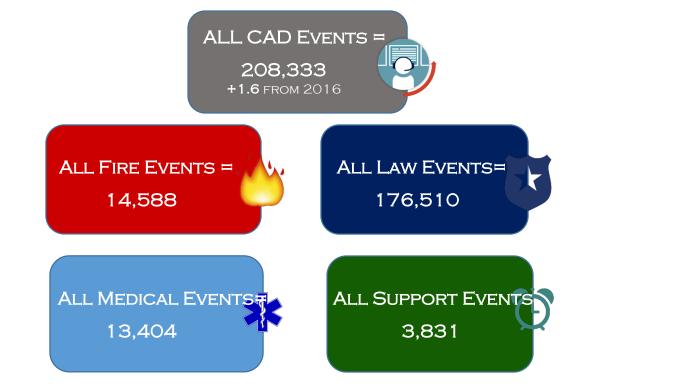

## ALL AGENCIES

| <b>Overall YECA</b>    | 2017 Total | <b>2016</b> Total | % Change |
|------------------------|------------|-------------------|----------|
| Calls for Services     |            |                   |          |
| Law                    | 155,462    | 160,096           | -3%      |
|                        |            | 26,581            |          |
| Fire                   | 14,588     | (combined)        | -22%     |
| Medical                | 13,404     |                   |          |
| Police Records Entries | 9,313      | 4,688             | 13%      |
| Probation              | 3,325      | 1,939             | 42%      |
| Public Works           | 2,336      | 2,019             | 14%      |
| Animal Control         | 8,410      | 7,772             | 8%       |
| Support                | 1,495      | 1,837             | -19%     |
| Total                  | 208,333    | 205,066           | 1.5%     |