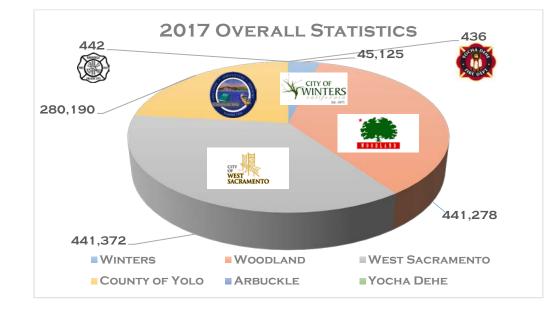

## CITY OF WINTERS

| Agency                   | 2017 Total | 2016 Total | % Change |
|--------------------------|------------|------------|----------|
| City of Winters          |            |            |          |
| Police                   | 6,127      | 7,841      | -21%     |
| Police Records Entries   | 133        | 109        | 18%      |
| Fire                     | 563        |            |          |
| Medical                  | 421        |            |          |
| Public Works             | 54         | 44         | 18%      |
| Animal Control           | 254        | 215        | 15%      |
| Total                    | 7,552      | 8,209      | -16%     |
| Weighted Records Entries | 121        | 31         | 74%      |
| CLETS Returns            | 27,432     | 30,316     | -9%      |
| Phone Calls              | 10,020     | 14,589     | -31%     |
| Total                    | 45,125     | 53,145     | -16%     |

## CITY OF WOODLAND

| Agency                   | 2017 Total | 2016 Total | % Change |
|--------------------------|------------|------------|----------|
| City of Woodland         |            |            |          |
| Police                   | 60,363     | 62,271     | -3%      |
| Police Records Entries   | 2,874      | 2,486      | 14%      |
| Fire                     | 3,717      | 8015 total | 6%       |
| Medical                  | 4,851      |            |          |
| Public Works             | 1,087      | 1,100      | -1%      |
| Animal Control           | 2,856      | 2,583      | 10%      |
| Total                    | 75,748     | 68,440     | -0.3%    |
| Weighted Records Entries | 2,192      | 715        | 67%      |
| CLETS Returns            | 253,743    | 255,138    | 1%       |
| Total Phone Calls        | 109,595    | 122,783    | -10%     |
| Total                    | 441,278    | 447,076    | -3%      |

## CITY OF WEST SACRAMENTO

| Agency                         | 2017 Total | 2016 Total | % Change |
|--------------------------------|------------|------------|----------|
| <b>City of West Sacramento</b> |            |            |          |
| Police                         | 60,774     | 60,914     | -0.2%    |
| Police Records Entries         | 2,393      | 2,093      | 13%      |
| Fire                           | 3,356      | 9903 total | 0%       |
| Medical                        | 6,580      |            |          |
| Public Works                   | 747        | 643        | 14%      |
| Animal Control                 | 2,504      | 2,345      | 6%       |
| Total                          | 76,354     | 65,995     | 1.0%     |
| Weighted Records Entries       | 1,617      | 603        | 62%      |
| CLETS Returns                  | 260,601    | 256,993    | 1%       |
| Total Phone Calls              | 102,800    | 123,679    | -17%     |
| Total                          | 441,372    | 447,270    | -3%      |

## COUNTY OF YOLO

| Agency                  | 2017 Total | 2016 Total | % Change |
|-------------------------|------------|------------|----------|
| County of Yolo          |            |            |          |
| Sheriff                 | 28,077     | 29,070     | -3%      |
| Fire                    | 5,550      | 7,266      | -4%      |
| Medical                 | 959        |            |          |
| Public Works            | 448        | 232        | 48%      |
| Animal Control          | 2,796      | 2,434      | 13%      |
| District Attorney       | 96         | 252        | -62%     |
| Maintenance             | 41         | 50         | -18%     |
| Probation               | 3,325      | 1,939      | 42%      |
| Social Services         | 953        | 692        | 27%      |
| Mental Health           | 1          | 0          | 100%     |
| Environmental Health    | 11         | 14         | -21%     |
| Communications          | 23         | 21         | 9%       |
| Explosive Ordinance     | 39         | 29         | 26%      |
| Fire Investigative Unit | 0          | 2          | 0%       |
| Fire Service Misc.      | 365        | 365        | 0%       |
| Yolo Narcotics          | 25         | 82         | -70%     |
| Public Guardian         | 38         | 83         | -54%     |
| Total                   | 42,747     | 42,531     | 2%       |
| CLETS Returns           | 144,017    | 146,548    | -2%      |
| Total Phone Calls       | 93,426     | 70,527     | 25%      |
| Total                   | 280,190    | 259,606    | 8%       |

## YOCHA DEHE FIRE

| Agency                   | 2017 Total | 2016 Combined | % Change |  |
|--------------------------|------------|---------------|----------|--|
| Yocha Dehe Wintun Nation |            |               |          |  |
| Fire                     | 114        | 500           | -13%     |  |
| Medical                  | 322        |               |          |  |
| Total                    | 436        | 500           | -13%     |  |

## ARBUCKLE FIRE

| <b>Contract Fire</b> | 2017 Total | 2016 Combined | % Change |
|----------------------|------------|---------------|----------|
| Arbuckle             |            |               |          |
| Fire                 | 422        | 442           | -5%      |
| Medical              | 223        |               |          |
| Total                | 422        | 442           | -5%      |