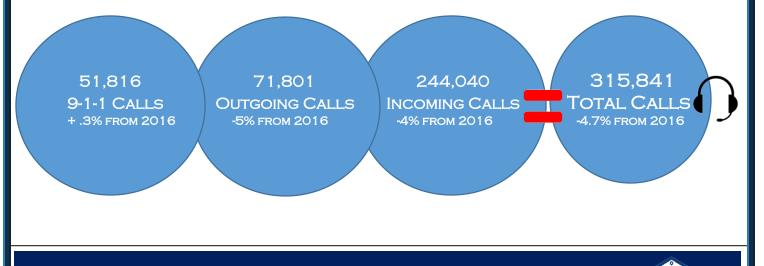

#### CAD EVENTS & ALL PHONE

YECA UTILIZES TRITECH CAD SOFTWARE TO SUPPORT THE COMPLEXITIES OF YECA'S MULTI-JURISDICTIONAL ENVIRONMENT.

YECA UTILIZES AT&T'S VESTA PHONE SYSTEM TO RETRIEVE AND PROCESS INCOMING AND OUTGOING CALLS.